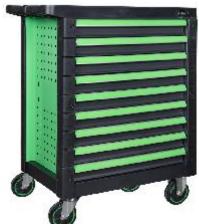

## 9 EQUAL DRAWERS EMPTY CABINET - GREEN

## **Function**

Easy storage and transportation of tools, fast and convenient

## **Advantages**

Scratch resistant coating.

- √ Load capacity of each drawer up to 35kg each.
- √ Lockable lock.
- $\checkmark$  Ergonomic, plastic top tray, load capacity up to 125kg. up to 125kg.
- ✓ Internal safety locking system.
- √ Drawers with content markers.
- $\checkmark$  Side storage area. Perforated sides to allow the user to add a large quantity of accessories.
- √ 5" casters, extra strong for safe handling: 2 fixed and 2 swivel, one with brake.